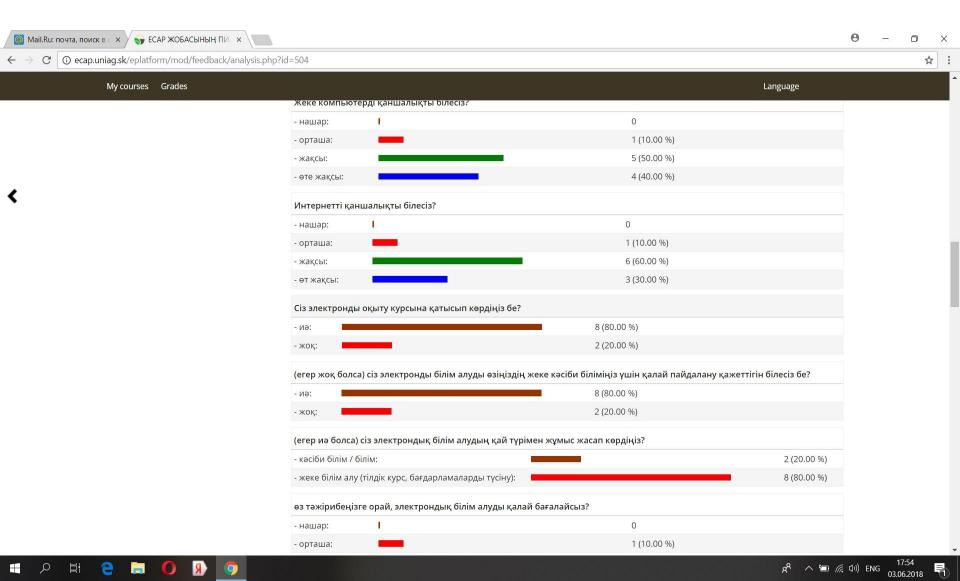

|

## Questionnaire on the results of pilot testing



### Results of the questionnaire



### The results of the questionnaire in graphics





## Participants in the questionnaire

|                    | Land use planning  |                     | Environmental monitoring |                     |  |
|--------------------|--------------------|---------------------|--------------------------|---------------------|--|
|                    | Kazakh<br>Ianguage | Russian<br>language | Kazakh<br>Ianguage       | Russian<br>Ianguage |  |
| Participated       | 6                  | 14                  | 10                       | 25                  |  |
| Men                | 3                  | 5                   | 3                        | 7                   |  |
| Women              | 3                  | 9                   | 7                        | 18                  |  |
| Average age        | 36,83              | 30,21