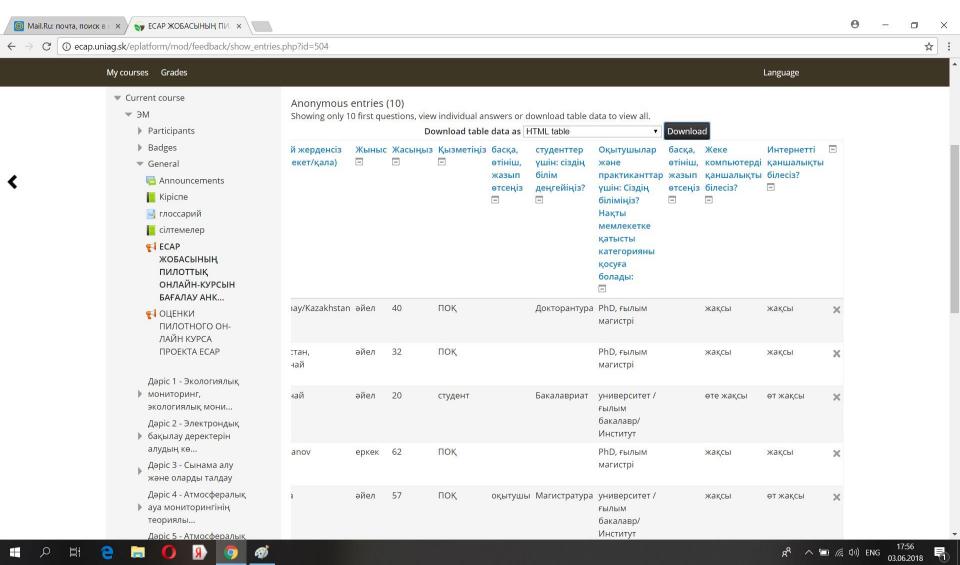

|

## Questionnaire on the results of pilot testing



### Results of the questionnaire



### The results of the questionnaire in graphics





## Participants in the questionnaire

|                    | Land use planning  |                     | Environmental monitoring |                     |  |
|--------------------|--------------------|---------------------|--------------------------|---------------------|--|
|                    | Kazakh<br>Ianguage | Russian<br>language | Kazakh<br>Ianguage       | Russian<br>Ianguage |  |
| Participated       | 6                  | 14                  | 10                       | 25                  |  |
| Men                | 3                  | 5                   | 3                        | 7                   |  |
| Women              | 3                  | 9                   | 7                        | 18                  |